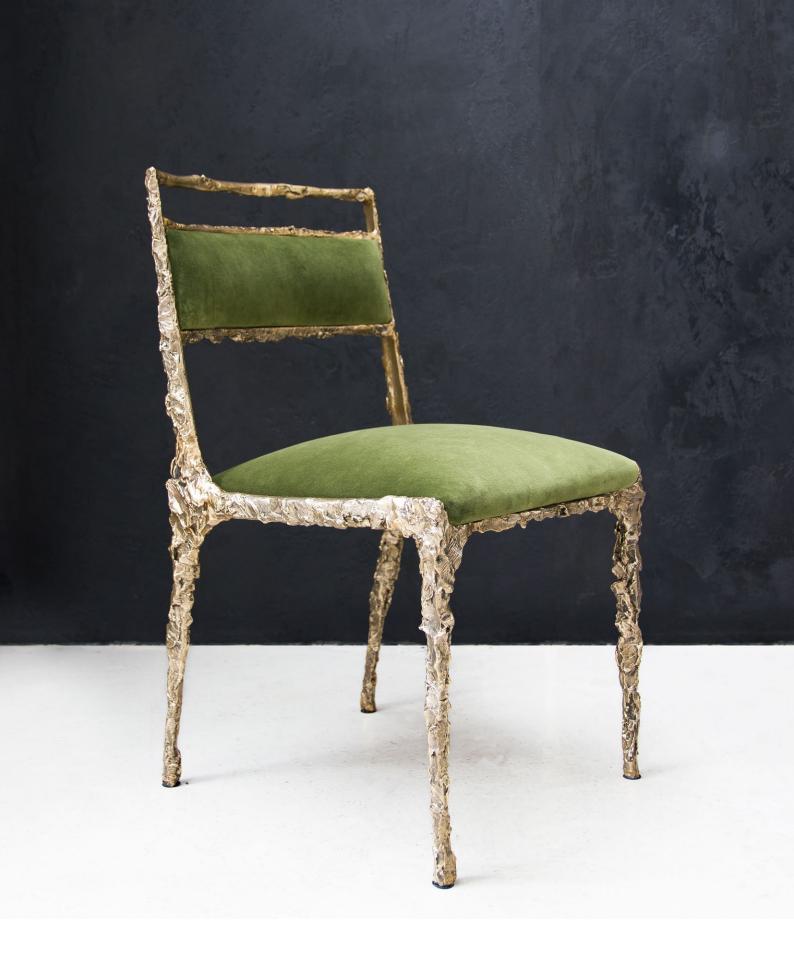

## BRONZE FAWN DINING CHAIR

Sculpted in the abstract post war manner these bronze chairs have an animated figurative tension. Cast in Bronze in London, they are beautifully finished with a warm liver patina and sealed with a warm lacquer and wax. For comfort and style they are sensitively upholstered with traditional webbing and lambs wool.

Shown here in a high quality matt green velvet.

Height: 830 mm (32.5") Seat Height: 485 mm (19") Overall depth: 525 mm (20.5") Overall width: 475 mm (18.75")