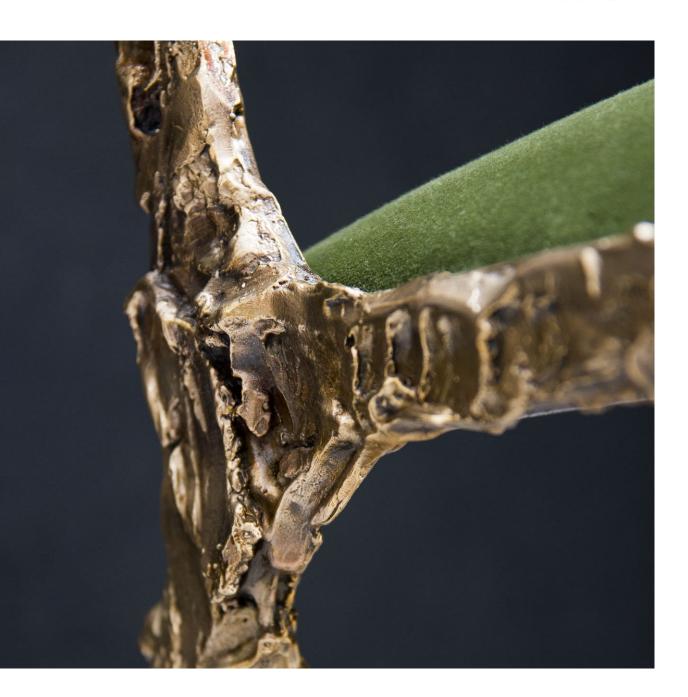

## BRONZE FAWN DINING CHAIR

Sculpted in the abstract post war manner these bronze chairs have an animated figurative tension. Cast in Bronze in London, they are beautifully finished with a warm liver patina and sealed with a warm lacquer and wax. For comfort and style they are sensitively upholstered with traditional webbing and lambs wool.